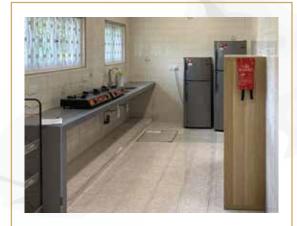

Our property is equipped with cooking facilities. Students are permitted to cook at the cooking area, with free supply of gas from the Management.

This helps our tenants save both time and money compared to eating out if staying at other places.