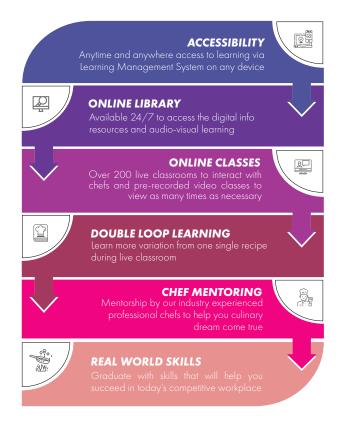

You have greater flexibility in choosing the best time to study which ultimately enables you to achieve professional and educational goals in a manner that fits your schedule.

Learning platform with technology & innovation, together with mentorship by our industry experienced chef instructors to help your culinary dreams come true.