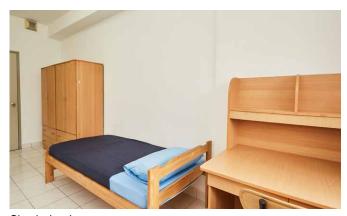

provided)\*
- Soft drinks and alkaline water vending machines on the ground floor
- Residence lounge at level 1
- Microwave ovens and food vending machines on the ground floor
- Vending machine laundry service on the ground floor
- Gym on level 1 (chargeable)
- Internet service (free)
- Private car park (chargeable)
- 24-hour security
- CCTV on every floor.
- \* Pillows and soft linen such as pillow cases, bedsheets and blankets are not provided. These items can be purchased at the Residence Management Office (RM150 per set).

## INTERNATIONAL STUDENTS

International students based in the Damansara Heights campus are required to stay at D28 Damansara for Year 1 of their studies. They are welcome to continue staying there till the end of their studies subject to the availability of rooms.



Single bedroom



Standard twin-sharing room